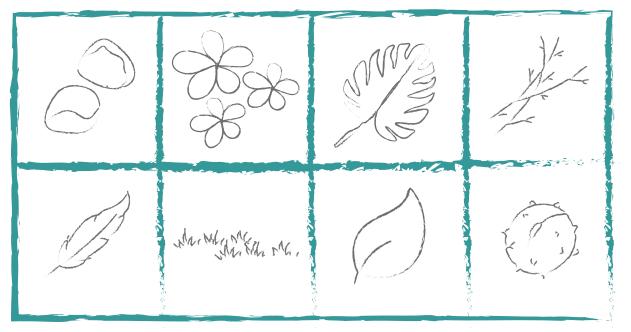

## **Bwci Bo Bingo**

### Instructions:

- Over the summer as you're outside and exploring with friends and family, take your Bwci Bo bingo sheet with you to see if you can spot anything.
- 2. Once you've found an item on your bingo sheet, cross it off and take your nature item home with you.
- Once you have crossed off and collected all (or most) of the nature items\* on your sheet, you can create your own Bwci Bo monster.
- 4. Use your newfound nature items to create the face, eyes, nose, mouth and body parts of a cheeky little Bwci Bo monster!